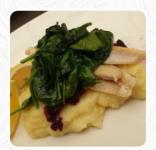

# These types of dishes are being served

**BREAD** 

**SALAD** 

**PASTA** 

**FISH** 

**TUNA STEAK** 