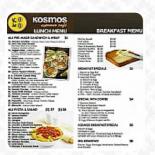

# Kosmos Espresso Cafe Menu

https://menuweb.menu 250 Pitt Street, CBD, Sydney, Australia +61280211788,+61280212951

Here you can find the menu of Kosmos Espresso Cafe in Sydney. At the moment, there are 18 menus and drinks on the card. On the other hand, Cafe Lido stands out for its exceptional quality of coffee and food, with efficient service to match. Customers rave about the delicious cappuccino made with Di Bella beans and the tasty Turkish bacon and egg sandwich. Additionally, the cafe is rumored to have a single waiter, making it a potential spot for single ladies to visit. Lastly, the recently revamped Cafe in the heart of the city offers cheap prices, high-quality products, and excellent coffee using Di Bella beans. Customers recommend trying the refreshing iced drinks and enjoying the delicious mild-strong taste of the coffee beans. With frequent promotions, it's definitely worth checking out this hidden gem.

# Kosmos Espresso Cafe Menu