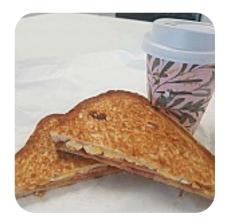

### These types of dishes are being served

PANINI SANDWICH

**Coffee** ESPRESSO CAFÉ ICED LATTE