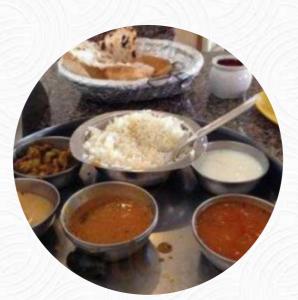

Very cozy ambience with friendly staff. Food was excellent. We ordered the north Indian thali, special thali and aalo parathas. Felt like we were having home cooked food. Perfect spice level and the right amount of masala. They made sure we didn't order too much that food would go waste. Why waste food when you can avoid it? :) Appreciate that thought of theirs. The gulab jamun served with the special meal can howeve... <u>read more</u>. The restaurant also offers the possibility to sit outside and eat in pleasant weather. What <u>Prerna Nanda</u> doesn't like about The 6th Main:

This place is proof of how a very small and simple area can be put to good use. And he looks good too. A good place for evening tea. The seating arrangement on the veranda is nice ???? Not a very good place for dinner. Food is okay. We weren't served that fresh food. What you order from the menu can change when it reaches your table. We had ordered Butter Nun and Kulcha. Only nun came in two different sizes. When... read more. At The 6th Main in Mysuru, they prepare typical Indian spices fine meals and sides like rice or naan freshly, The inventive fusion of different meals with fresh and occasionally daring ingredients is highly valued by the visitors - a nice example of Asian Fusion. Even the versatile, tasty Chinese cuisine is very popular among customers, on the daily specials there are also a lot of Asian meals.