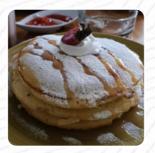

The place is nice, you can bring children and it's comfortable too because there is a mini playground. The food is delicious too, especially the lava cake and spaghetti. Very nice place for afternoon coffee Service: Dine in Meal type: Other Price per person: Rp 125,000–150,000 Food: 4 Service: 5 Atmosphere: 5 Recommended dishes: Pizza Beef Pepperoni read more. When the weather is pleasant you can also have something outside. At Emerald Tree Resto Coffee in South Tangerang, you get a *diverse brunch* in the morning and you can at will feast, The visitors of the establishment are also thrilled with the comprehensive variety of various **coffee and tea specialities** that the establishment offers.