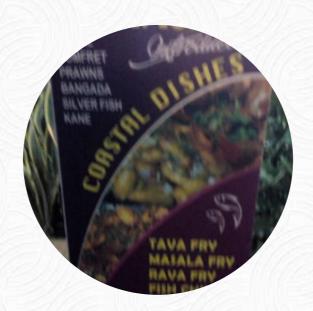

# These types of dishes are being served

SOUP

#### Indian

MASALA
PANEER BUTTER MASALA
ROTI

**TANDOORI ROTI** 

**NAAN** 

**BUTTER CHICKEN** 

**BIRYANI** 

**CHICKEN BIRYANI** 

**BUTTER NAAN** 