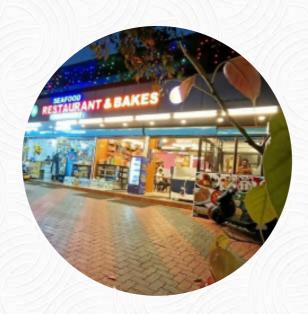

#### Friends Sea Food Bakers Since 1990 Menu

https://menulist.menu

Sabarimala Kodaikkanal Road, Anachal 685565, India, Pallivasal https://friendsseafoodrestaurantbakerssince1990.business.site/

On this homepage, you can find the **complete** menu of Friends Sea Food Bakers Since 1990 from Pallivasal. Currently, there are 13 dishes and drinks up for grabs. For seasonal or weekly deals, please contact the owner of the restaurant directly. You can also contact them through their website. What User likes about Friends Sea Food Bakers Since 1990:

# Friends Sea Food Bakers Since 1990 Menu

## Friends Sea Food Bakers Since 1990

Sabarimala Kodaikkanal Road, Anachal 685565, India, Pallivasal **Opening Hours:** Monday 06:30-22:30

Tuesday 06:30-22:30 Wednesday 06:30-22:00

Thursday 06:30-22:00 Friday 06:30-21:30