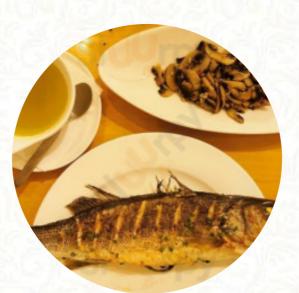

#### T's Cafe By Maison De Baguette Menu

<u>https://menulist.menu</u> 1954/3 000 60 000000000, 0000000000 000. I-10260, Thailand +6627414798









# T's Cafe By Maison De Baguette Menu



#### **Appetizers**

CREMA DI POMODORO

#### Pasta

RAVIOLI

## Antipasti

BURRATA

## Salad

MIXED SALAD

# Side dishes

MASHED POTATO

#### Tapas

EGGPLANT

#### **Cocktail** Margarita

**Restaurant Category** 

#### Ingredients Used

SEAFOOD SAUSAGE PORK MEAT

# These types of dishes are being served



PIZZA SALAD PORK CHOP

## T's Cafe By Maison De Baguette Menu



## T's Cafe By Maison De Baguette

1954/3 000 60 00000000, 00000000000 000. I-10260, Thailand **Opening Hours:** Monday 11:30 -23:00 Tuesday 11:30 -23:00 Wednesday 11:30 -23:00 Thursday 11:30 -23:00 Friday 11:30 -23:00 Saturday 11: