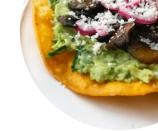

# These types of dishes are being served

BURGER

**BREAD** 

**TOSTADAS** 

**FISH** 

## Ingredients Used

**CHICKEN** 

**SEAFOOD** 

**BEANS** 

**MUSHROOMS** 

**SPINAT** 