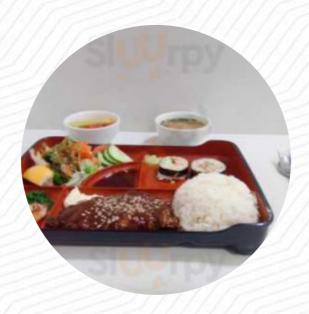

This is my go to place every time I am in the CBD and want something fresh healthy!, i always get the Salads, they are super cheap and tasty! Definitely worth a try! I will always come back. Love it <u>read more</u>. Shogun Sushi from Willagee Australia prepares for you *delicious sushi* (e.g., Maki and Te-Maki), as well as in numerous additional variations, with fresh ingredients like fish, vegetables and meat.