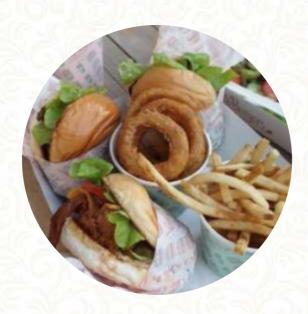

## Betty's Burgers Menu

https://menulist.menu
5 Boundary Street, Brisbane, Brisbane I-4000, Australia, Bracken Ridge Australia
+61732366620

Here you can find the menu of Betty's Burgers in Bracken Ridge Australia. At the moment, there are 4 menus and drinks on the food list. You can inquire about changing offers via phone. What <u>User</u> likes about Betty's Burgers:

What a surprise I thought not another hamburger place this place is so different from the good old Aussie burger it's an American burger the buns are softer the pork belly was tender and the sauce was out of this world ice cream was peanut brittle chocolate sauce yummy read more. If you want to try tasty American menus like burgers or barbecue, Betty's Burgers from Bracken Ridge Australia is the place to be, Typically, the dishes are prepared for you in a short time and fresh. One also grills South American here with fresh fish, meat, as well as corn and potatoes, Additionally, they provide you authentic Australian dishes with ingredients like bush tomatoes and finger limes.