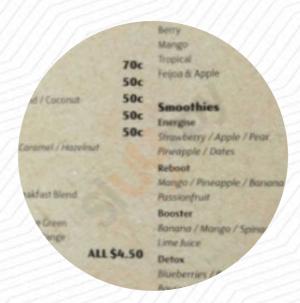

## Columbus Coffee Menu

https://menulist.menu 142 West Coast Road, Auckland 0602, New Zealand, Waiatarua



On this homepage, you can find the **complete <u>menu</u> of Columbus Coffee** from Waiatarua. Currently, there are **1** dishes and drinks up for grabs. For <u>changing offers</u>, please contact the restaurant owner directly. You can also contact them through their website. What <u>User</u> likes about Columbus Coffee:

I am a regular at this cafe. They are always friendly and very efficient. They learn people's names, memorise their regular orders and the coffee and food are always served promptly. I love coming here, knowing that the service is great and that the coffee is hot and delicious. <a href="read more">read more</a>. Columbus Coffee from Waiatarua is a *relaxed café