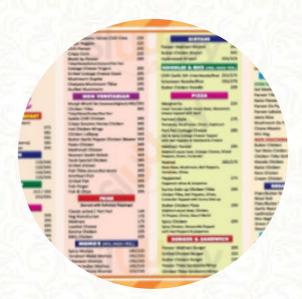

## **Dock Cafe Menu**

Alcoholic Drinks

**BEER** 

Starters & Salads

**FRIES** 

Fingerfood

**POTATO WEDGES** 

**Indian** 

**BUTTER CHICKEN** 

Mexican dishes

**CHILLI SAUCE** 

Südindische Gerichte

PEPPER CHICKEN

Coffee

CAFÉ

**Drinks** 

**DRINKS** 

Restaurant Category

**ITALIAN** 

Ingredients Used

**GARLIC** 

**CHICKEN** 

**BUTTER** 

These types of dishes are being served

**PASTA** 

**NOODLES** 

**PIZZA** 