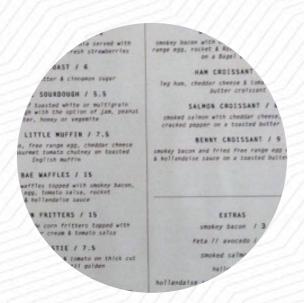

## Il Caffe Menu

**Toast** 

**AVOCADO TOAST** 

**Breakfast** 

**SCRAMBLED EGGS** 

**Drinks** 

**SMOOTHIES** 

**Soft Drinks** 

**JUICE** 

**Hot Drinks** 

**COFFEE** 

**Bread** 

**BAGEL** 

**Hot Drink** 

**HOT CHOCOLATE** 

These Types Of Dishes Are Being Served

**ICE CREAM** 

**PIZZA** 

Coffee

**ESPRESSO** 

**ICED COFFEE** 

**LATTE** 

**Dessert** 

**WAFFLE** 

**MUFFINS** 

**BROWNIES** 

**MILKSHAKES** 