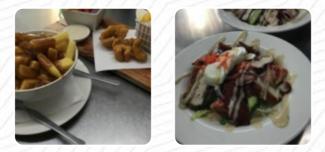

### **Delicious Sandwiches**

STEAK SANDWICH

### These types of dishes are being served

BURGER TUNA STEAK PANINI