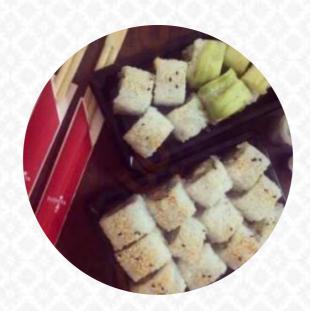

### Sushiya Menu

https://menulist.menu
Delhi Gurugram Expressway, Gurugram 122001, India, Sohna Sub-District
(+91)9312444086

On this webpage, you can find the complete menu of Sushiya from Sohna Sub-District. Currently, there are 18 courses and drinks up for grabs. For seasonal or weekly deals, please contact the restaurant owner directly. You can also contact them through their website. What <a href="ShreyaBonAppètit">ShreyaBonAppètit</a> likes about Sushiya:

Arigatto! Oh man.. Sushiya Is my hot favourite!! I can totally vouch for this Japanese restaurant and the food is so good..! Totally is beyond your expectation.. MUST MUST Try!! Sushiya will make you fall in love with Sushi, Maki, Rolls everything in between! <a href="read more">read more</a>. With a lot of freshly harvested vegetables, fish and meat, the Sushiya from Sohna Sub-District prepares <a href="healthy">healthy</a>, delicious Japanese dishes, The inventive fusion of different dishes with fresh and occasionally daring products is highly valued by the customers - a nice example of Asian Fusion. Of course, the most diverse products are also used in the most unique combinations and variations - according to the motto of the Fusion Cuisine in the culinary offer, among the specialties of this place are

especially the Sashimi and Sashimi.