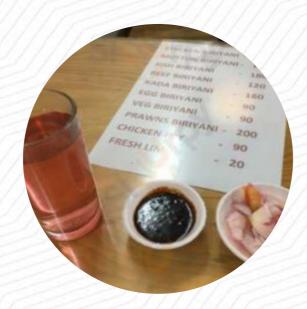

## Pandari's Biriyani Menu

https://menulist.menu

C P Ummer Rd, Ernakulam North, Pullepady, Kochi, Ernakulam, Kerala 682035, India, Thrikkakara

Here you can find the <u>menu</u> of Pandari's Biriyani in Thrikkakara. At the moment, there are **17** courses and drinks on the food list. You can inquire about seasonal or weekly deals via phone. What <u>Milna Abraham</u> likes about Pandari's Biriyani:

#### Salads

**ONION SALAD** 

#### Side dishes

**PICKLES** 

### Extra Soßen

**CHUTNEY** 

#### Beverages

**JUICES** 