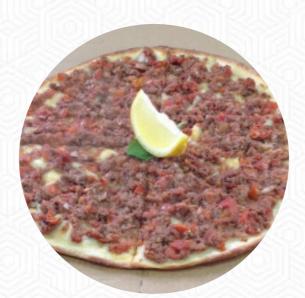

## **Elzein Bakery Arncliffe Menu**

<u>https://menuweb.menu</u> 1A Firth St, Arncliffe, Australia +61295563136 - http://www.elzeinpizza.com.au









Here you can find the <u>menu</u> of Elzein Bakery Arncliffe in Arncliffe. At the moment, there are 17 menus and drinks on the menu.

# **Elzein Bakery Arncliffe Menu**



#### Pizza

**CHEESE PIZZA** 

## Soft Drinks

JUICE

## Pide

PIDE

## **Toppings**

**TOPPINGS** 

### **Beverages**

JUICES

### **Restaurant Category**

**VEGETARIAN** 

#### Indian

NAAN

ROTI

Hot Drinks

COFFEE

TEA

### **These Types Of Dishes Are Being Served**



MEAT BREAD

## **Ingredients Used**

CHEESE EGG **SPINACH** 

**NUTELLA** 

# **Elzein Bakery Arncliffe**

1A Firth St. Arncliffe, Australia

**Opening Hours:** 

Monday 12:00-14:00 18:00-12midnigh