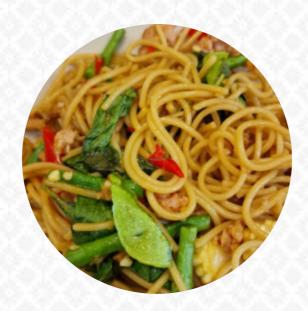

## Sook Sathorn Menu

https://menulist.menu

Glowfish Dining Hall, 92/5 Sathorn Thani Bldg. 2, Silom, Bangrak (at Chongnonsi BTS Exit#2), Bangkok, Thailand, 10500

+66958359676,+66819374553,+66929909000 - https://www.sooksathorn.com









A comprehensive <u>menu</u> of Sook Sathorn from Bangkok covering all **11** menus and drinks can be found here on the food list. For changing offers, please get in touch via phone or use the contact details provided on the website. What <u>User</u> likes about Sook Sathorn:

we came to the breakfast at 9:00. look for the "Glowfish dining hall" in the 2nd floor. huge menu with all their Thai favorites, either on the vegan or on the <u>vegetarian</u> menu. aroi mak mak! updated by previous review on 2022-02-10 <u>read more</u>. The restaurant is acc