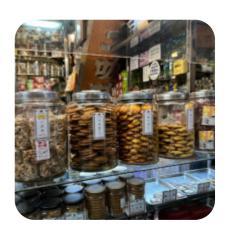

On this webpage, you can find the **complete** <u>menu</u> of Fong Da Coffee from Wanhua District. Currently, there are 17 dishes and drinks available. For seasonal or weekly deals, please contact the restaurant owner directly. You can also contact them through their website. What <u>User</u> likes about Fong Da Coffee: Very nostalgic coffee shop which has old school big jars of biscuits and coffee beans. Went there for breakfast

Very nostalgic coffee shop which has old school big jars of biscuits and coffee beans. Went there for breakfast and had a 5-8 mins queue to get in. The walnut biscuits is out of this world, must get a few jars!! read more.