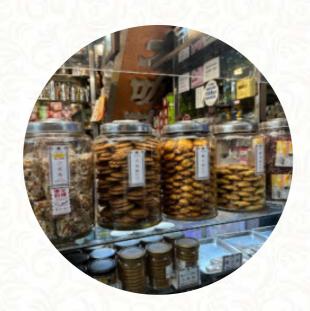

On this webpage, you can find the **complete** <u>menu</u> of Fong Da Coffee from Wanhua District. Currently, there are 17 dishes and drinks available. For seasonal or weekly deals, please contact the restaurant owner directly. You can also contact them through their website. What <u>User</u> likes about Fong Da Coffee: Very nostalgic coffee shop which has old school big jars of biscuits and coffee beans. Went there for breakfast

Very nostalgic coffee shop which has old school big jars of biscuits and coffee beans. Went there for breakfast and had a 5-8 mins queue to get in. The walnut biscuits is out of this world, must get a few jars!! read more.