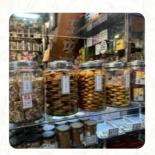

On this webpage, you can find the **complete** <u>menu</u> of Fong Da Coffee from Wanhua District. Currently, there are 17 dishes and drinks available. For seasonal or weekly deals, please contact the restaurant owner directly. You can also contact them through their website. What <u>User</u> likes about Fong Da Coffee: Very nostalgic coffee shop which has old school big jars of biscuits and coffee beans. Went there for breakfast

Very nostalgic coffee shop which has old school big jars of biscuits and coffee beans. Went there for breakfast and had a 5-8 mins queue to get in. The walnut biscuits is out of this world, must get a few jars!! read more.