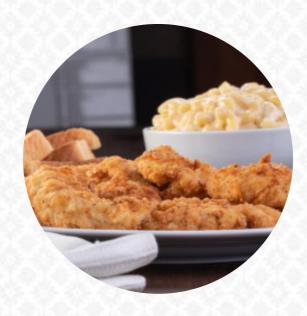

#### **American Food**

**MAC AND CHEESE** 

# These Types Of Dishes Are Being Served

**CHICKEN** 

**PIZZA** 

## Chicken

**BUFFALO CHICKEN** 

**BUFFALO CHICKEN** 

**CHICKEN WINGS** 