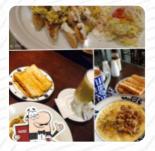

#### **Dessert**

**CREPES** 

#### **Hot Drinks**

**COFFEE** 

# These Types Of Dishes Are Being Served

TOSTADAS
SPAGHETTI
ICE CREAM

**CHICKEN** 

**MEAT** 

**PANINI** 

**FISH** 

**PASTA** 

**BURGER** 