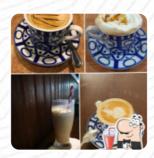

# **Cafe Breton Menu**

https://menuweb.menu 63X7+FFM, Santa. Rosa Bridge, Santa Rosa, Philippines (+1)63495411813 - http://cafebreton.net/unit-23-paseo-de-sta-rosa-embarcadero-drive-sta-rosa-city-4026-philippines/









# **Cafe Breton Menu**



#### **Dessert**

**CREPES** 

#### **Hot Drinks**

**COFFEE** 

### Ingredients Used

**CHOCOLATE** 

**CHORIZO** 

**MOZZARELLA** 

**CHEESE** 

**PORK MEAT** 

# These Types Of Dishes Are Being Served



TOSTADAS
SPAGHETTI
ICE CREAM

**CHICKEN** 

**MEAT** 

**PANINI** 

**FISH** 

**PASTA** 

**BURGER** 

## **Cafe Breton**

63X7+FFM, Santa. Rosa Bridge, Santa Rosa, Philippines **Opening Hours:** 

Monday 07:00-21:00 Tuesday 07:00-21:00 Wednesday 07:00-21:00 Thursday 07:00-21:00 Friday 07:00-21:00 Saturday 07:00-21:00 Sunday 07:00-21:00

Made with menuweb.menu