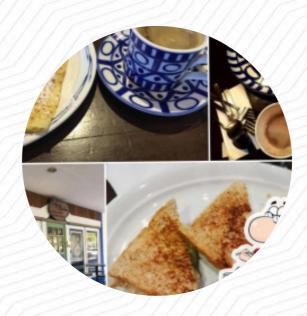

# **Cafe Breton Menu**

https://menuweb.menu 63X7+FFM, Santa. Rosa Bridge, Santa Rosa, Philippines (+1)63495411813 - http://cafebreton.net/unit-23-paseo-de-sta-rosa-embarcadero-drive-sta-rosa-city-4026-philippines/









# **Cafe Breton Menu**



#### **Dessert**

**CREPES** 

#### **Hot Drinks**

**COFFEE** 

### Ingredients Used

**CHOCOLATE** 

**CHORIZO** 

**MOZZARELLA** 

**CHEESE** 

**PORK MEAT** 

# These Types Of Dishes Are Being Served



TOSTADAS
SPAGHETTI
ICE CREAM

**CHICKEN** 

**MEAT** 

**PANINI** 

**FISH** 

**PASTA** 

**BURGER** 

## **Cafe Breton**

63X7+FFM, Santa. Rosa Bridge, Santa Rosa, Philippines **Opening Hours:** 

Monday 07:00-21:00 Tuesday 07:00-21:00 Wednesday 07:00-21:00 Thursday 07:00-21:00 Friday 07:00-21:00 Saturday 07:00-21:00 Sunday 07:00-21:00