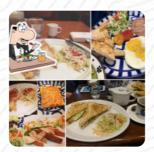

#### **Dessert**

**CREPES** 

#### **Hot Drinks**

**COFFEE** 

# These Types Of Dishes Are Being Served

TOSTADAS
SPAGHETTI
ICE CREAM

**CHICKEN** 

**MEAT** 

**PANINI** 

**FISH** 

**PASTA** 

**BURGER** 