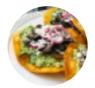

# These Types Of Dishes Are Being Served

TOSTADAS
SPAGHETTI
ICE CREAM

**CHICKEN** 

**MEAT** 

**PANINI** 

**FISH** 

**PASTA** 

**BURGER** 