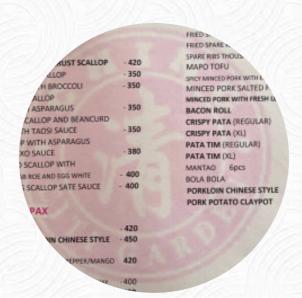

## Ching Citi Garden Menu

https://menulist.menu FRWW+6RH, Poblacion, Koronadal City, South Cotabato, Philippines (+1)639176386431

Here you can find the menu of Ching Citi Garden in Koronadal City. At the moment, there are 17 meals and drinks on the menu. You can inquire about **changing offers** via phone. What <u>User</u> likes about Ching Citi Garden: We ordered the corn and chicken soup, sweet and sour pork, and the chicken chop suey. All of it was great, and enough to feed four people, even though there were only two of us. The entire bill, including two SML beers and pineapple juice was only 1,045; an excellent price for the quality. The restaurant is very clean, and service is good. We will be back, and we highly recommend that you visit them. <u>read more</u>. The rooms in the restaurant are wheelchair accessible and can also be used with a wheelchair or physiological disabilities. If you're in a hurry and need something quick, you can get tasty **Fast-Food dishes just the way you like it** from Ching Citi Garden in Koronadal City, prepared for you in short time, You can admire an attractive scene of the deliciously prepared dishes, as well as a spectacular scene of some of the local <u>attractions</u>. In addition, they serve you tasty seafood menus, Many customers show especially their enthusiasm for the versatile, flavorful Chinese cuisine.