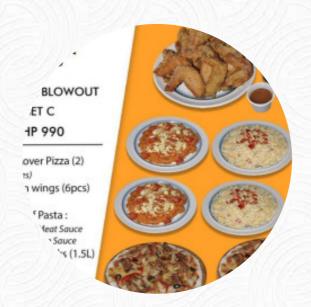

## A Mesa Tapas Menu

#### https://menulist.menu

3F, Jinju Square, M.L. Quezon National Highway, Lapu-Lapu City, Philippines (+1)639662491910 - https://a-mesa-seafood-and-tapas-bar.business.site/









A comprehensive menu of A Mesa Tapas from Lapu-Lapu City covering all 17 meals and drinks can be found here on the card. For <u>changing offers</u>, please get in touch via phone or use the contact details provided on the website. What !!! likes about A Mesa Tapas:

The staff are very kind, and the food is delicious, and it is delicious, but it's a good price, but if you're in Korea, it's also a beer in chicken service: Dine in Meal type: Dinner Price per person: ₱1,000–1,200 Food: 5 Service: 5 Atmosphere: 5 read more. The restaurant offers free WiFi for its customers, Depending on t