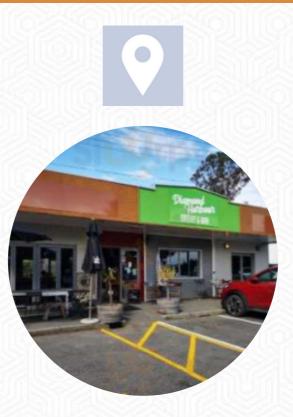

## **Chalfont Cafe**

Waipapa Ave, Diamond Harbour, New Zealand

**Opening Hours:** Monday 09:30 -21:00 Tuesday 09:30 -21:00 Wednesday 09:30 -21:00 Thursday 09:30 -21:00 Friday 09:30 -21:00 Saturday 09:30 -21:30