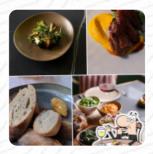

# These types of dishes are being served

MUSSELS FISH OYSTERS

LAMB
ICE CREAM

### Ingredients Used

**BEEF** 

**SEAFOOD** 

**PORK MEAT** 

**MEAT** 

**CHEESE** 

**CAMEMBERT** 