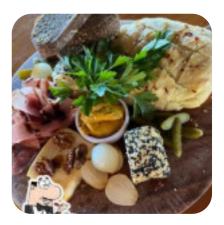

#### These types of dishes are being served

FISH PIZZA MUSSELS TOSTADAS LAMB TUNA STEAK DESSERTS

12 Ruru St, Piopio, New Zealand

**Opening Hours:** Thursday 16:00-23:30 Friday 16:00-23:30 Saturday 16:00-23:30 Sunday 16:00-23:30