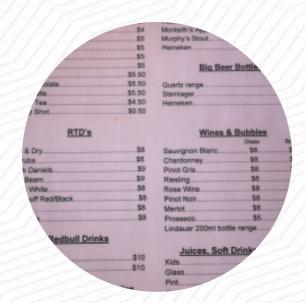

## Greta Valley Tavern Menu

#### Alcoholic Drinks

**CHARDONNAY** 

Main courses

**RIBS** 

Starters & Salads

**FRIES** 

Sauces

**GRAVY** 

Soft drinks

**COCA-COLA** 

Sweets & Desserts

**SUNDAE** 

Meats

**PORK RIBS** 

Drinks

**DRINKS** 

Steaks

**RIBEYE STEAK** 

**RIBEYE STEAK** 

Ingredients Used

**BEEF** 

**SEAFOOD** 

**PORK MEAT** 

These types of dishes are being served

**MUSSELS** 

**BURGER** 

**SIRLOIN STEAK** 

**TUNA STEAK** 