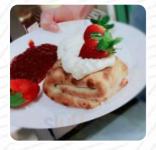

## The Lady Jane Menu

https://menuweb.menu 23 Bulahdelah Way, Bulahdelah, Australia, BULAHDELAH +61249974274 - https://theladyjane.com.au/









## The Lady Jane Menu



#### Non Alcoholic Drinks

**WATER** 

#### Pizza

**ITALIAN PIZZA** 

#### Calzone

**CALZONE** 

#### Wine

**BOTTLE OF WINE** 

#### **Restaurant Category**

**ITALIAN** 

#### **Drinks**

**BEER** 

**DRINKS** 

#### **Dessert**

**COOKIES** 

**TARTUFO** 

#### **Hot Drinks**

**TEA** 

**COFFEE** 

### Ingredients Used

**MILK** 

**PRAWNS** 

# These Types Of Dishes Are Being Served

**PIZZA** 

**TAPAI** 

## The Lady Jane

23 Bulahdelah Way, Bulahdelah, Australia, BULAHDELAH

#### **Opening Hours:**

Monday 17:00 -20:00 Tuesday 17:00 -20:00 Wednesday 17:00 -20:00 Thursday 17:00 -20:00 Friday 17:00 -20:30 Saturday 17:00 -20:30 Sunday 17:00 -20:30

Made with menuweb.menu