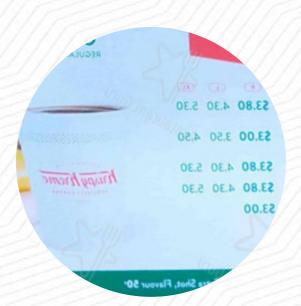

# Krispy Kreme Auburn Menu

SHAKE

For the small hunger BAGEL

Milkshakes Milkshake

Hot drinks

TEA

Sweets & Desserts

DULCE DE LECHE

Hot Drink HOT CHOCOLATE

CROISSANT