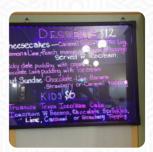

# Tailem Bend Liquor Legends Menu

https://menulist.menu

77 Railway Terrace, Tailem Bend SA 5260, Australia, Murray Bridge (+61)885723515 - https://www.tailembendhotel.net

On this homepage, you can find the complete menu of Tailem Bend Liquor Legends from Murray Bridge. Currently, there are 17 dishes and drinks available. For **seasonal or weekly deals**, please contact the restaurant owner directly. You can also contact them through their website. What <u>User</u> likes about Tailem Bend Liquor Legends: