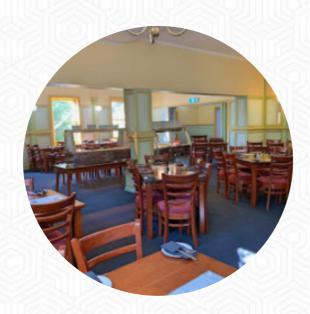

# Tailem Bend Liquor Legends Menu

https://menulist.menu

77 Railway Terrace, Tailem Bend SA 5260, Australia, Murray Bridge (+61)885723515 - https://www.tailembendhotel.net

On this homepage, you can find the complete menu of Tailem Bend Liquor Legends from Murray Bridge. Currently, there are 17 dishes and drinks available. For **seasonal or weekly deals**, please contact the restaurant owner directly. You can also contact them through their website. What <u>User</u> likes about Tailem Bend Liquor Legends:

# Tailem Bend Liquor Legends

77 Railway Terrace, Tailem Bend SA 5260, Australia, Murray Bridge Opening Hours: Monday 11:00-00:00 Tuesday 11:00-00:00 Wednesday 11:00-00:00 Thursday 11:00-00:00 Friday 11:00-00:00 Saturday 11:00-21:00