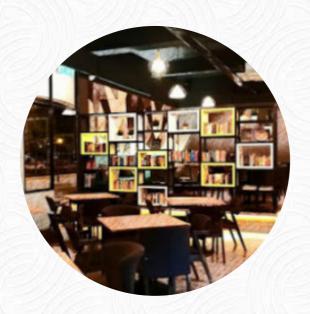

Very famous café in Miri. Good environment with books and they serve good food and drinks. Try your Snow Cheese Butterscotch cake, one of my favorites. I like her houjicha to drink. Weekend can be packed more than usual. read more. At Chapter One Cafe in Miri, there's a delicious brunch in the morning where you can eat as much as you want enjoy, Likewise, the customers of the establishment prefer the comprehensive selection of various coffee and tea specialities that the restaurant provides. Besides small snacks and sweet pieces, we also offer cold and hot drinks and cakes, Furthermore, the delicious treats of this restaurant sparkle not only in the eyes of our young guests.