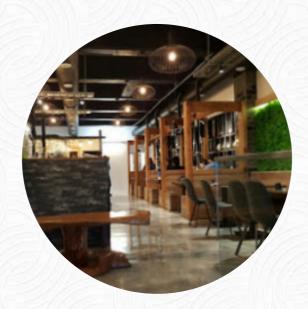

The first time a Korean food restaurant experience and the food could not be more perfect. The cool thing is every table has its grill! I can't wait to go back here! <a href="read more">read more</a>. What <a href="User">User</a> doesn't like about Faro Korean: the staff were nice except for one woman who sounded unprofessional when i mentioned i had a booking, she asked if i had gone to the wrong store. the prices for food were too expensive for the little portions we received. food was not bad, but overall probably could find somewhere else to dine. <a href="read more">read more</a>. Faro Korean from <a href="Auckland">Auckland</a> is a suitable bar to a cocktail after work, and hang out with friends, Moreover, the <a href="delicious desserts">delicious desserts</a> of the house shine not only in the eyes of our little guests. Not to forget are the traditional Korean dishes like Kimchi, Bibimbap and also Jjigae, which have a fixed place on the menu card and also on the plates of the customers, Here, the <a href="barbecued food">barbecued food</a> is freshly cooked on an open flame.