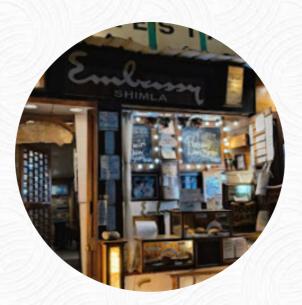

### Embassy Menu

<u>https://menulist.menu</u> Mall Rd, Bemloi, Shimla, Himachal Pradesh 171001, India **+911772656867** 

Here you can find the <u>menu of Embassy</u> in Shimla. At the moment, there are 17 courses and drinks on the card. You can inquire about seasonal or weekly deals via phone. What <u>User</u> likes about Embassy:
Amazing place to eat. Great ambience. What a wonderful menu. The owner was particularly polite and the service was fast. The lemon apricot cake was my favorite. One day in Shimla stayed and I went to this place twice. <u>read more</u>. *Tasty meals of international cuisine* are freshly made for you at Embassy, One also prepares meals tastily and freshly with original Indian spices. Not to be left out is the large diversity of coffee and tea specialties in this restaurant, Naturally, you should also taste the delicious burgers, accompanied by sides like fries, salads, or wedges offered.

## Embassy Menu

Mall Rd, Bemloi, Shimla, Himachal Pradesh 171001, India

**Opening Hours:** 

Thursday 05:00-22:30 Friday 05:00-22:30 Saturday 05:00-22:30 Sunday 10:00-23:00 Monday 05:00-22:30 Tuesday 05:00-22:30 Wednesday 05:00-22:30 jgallery image