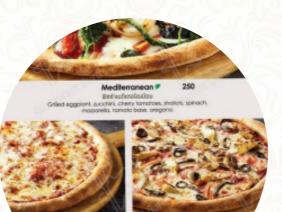

# Wine Connection Bistro Menu

https://menulist.menu

1238 1239 39 Moo 6, Mega Bangna, 1st Fl., Room 1238 1239 Bangna Trat Rd 1238, 39 Bang Na Trat Frontage Rd, Bang Kaeo, Bang Phli District, Samut Prakan 10540, Thailand +6621051769 - http://www.wineconnection.co.th



Here you can find the <u>menu</u> of Wine Connection Bistro in Samut Prakan. At the moment, there are 17 meals and drinks on the card. You can inquire about **seasonal or weekly deals** via phone. What <u>User</u> likes about Wine Connection Bistro:

Their food and desserts are brilliant mainly pork ribs and chocolate lava are best. The personnel response is quite inactive, but the rest is really good. Try Eatigo app for good food deals. Recommended place to have a nice evening in Mega Bangna. <u>read more</u>. The resta