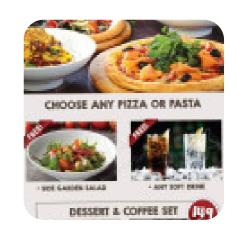

#### Pizza

WESTERN

#### Main courses

RIBS

#### SIDE SALAD

#### These types of dishes are being served

TUNA STEAK SPAGHETTI SALAD PIZZA PASTA BURGER DESSERTS