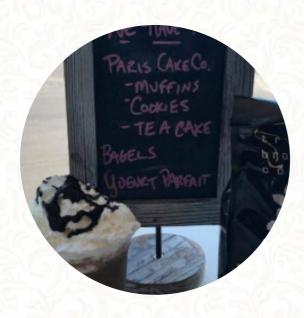

## The Queen Bean Menu

https://menuweb.menu 2201 N Augusta Steet, Staunton I-24401-2520, United States +15404148876,+15406881583 - http://www.queenbeancoffeeco.com/