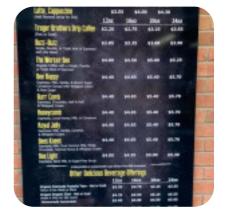

## The Queen Bean Menu

https://menuweb.menu 2201 N Augusta Steet, Staunton I-24401-2520, United States +15404148876,+15406881583 - http://www.queenbeancoffeeco.com/

## The Queen Bean Menu

**Extras** (Vegetarian)

**ROYAL JELLY** \$4.3 **HONEYCOMB** \$4.3

**Other Delicious Beverage Drinks** 

**DRINKS OREGON ORGANIC CHAI** \$4.3

**TEA** 

Cocktails **Hot Drinks** 

**BEES KNEES COFFEE** \$4.3

**Eistee** Coffee

**ESPRESSO** 

**Hot Drink MOCHA HOT CHOCOLATE VANILLA LATTE** 

Salcombe Dairy Ice **Ingredients Used Cream & Sorbet** 

**BISCUIT YOGURT** 

**CHOCOLATE** 

## The Queen Bean

2201 N Augusta Steet, Staunton I-24401-2520, United States

**BLACK TEA** 

**Opening Hours:** Monday 06:30-17:00 Tuesday 06:30-17:00 Wednesday 06:30-17:00 Thursday 06:30-17:00 Friday 06:30-17:00 Saturday 08:00-13:00