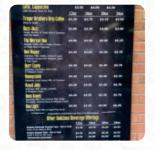

## The Queen Bean Menu

**Extras** (Vegetarian)

**ROYAL JELLY** \$4.3 **HONEYCOMB** \$4.3

**Other Delicious Beverage Drinks** 

**DRINKS OREGON ORGANIC CHAI** \$4.3

**TEA** 

Cocktails **Hot Drinks** 

**BEES KNEES COFFEE** \$4.3

**Eistee** Coffee

**ESPRESSO** 

**Hot Drink MOCHA HOT CHOCOLATE VANILLA LATTE** 

Salcombe Dairy Ice **Ingredients Used Cream & Sorbet** 

**BISCUIT YOGURT** 

**CHOCOLATE** 

## The Queen Bean

2201 N Augusta Steet, Staunton I-24401-2520, United States

**BLACK TEA** 

**Opening Hours:** Monday 06:30-17:00 Tuesday 06:30-17:00 Wednesday 06:30-17:00 Thursday 06:30-17:00 Friday 06:30-17:00 Saturday 08:00-13:00