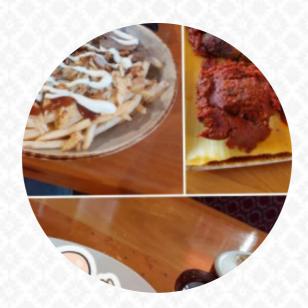

## Turkuaz Cafe Menu

Oriental dishes

**FALAFEL** 

Starters & Salads

**FRIES** 

Vegetarian dishes

**PITA** 

**Dessert** 