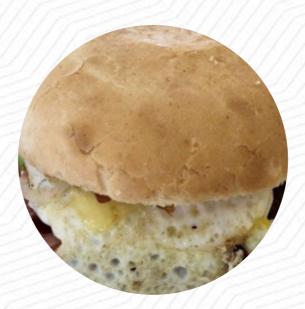

more in the business, then what is listed on their website. battered cod was a bit dry. the chip amount was good, but as when eating karton. I'm not back. food: 2/5 service: 3/5 atmosphere: 3/5 .more <u>read more</u>. If you're in a rush, you can get delicious *Fast-Food menus just the way you like it* from Beach N Brew in Eatons Hill, freshly prepared for you in few minutes, Additionally, they provide you authentic Australian meals with products like bush tomatoes and finger limes. In this restaurant there is also an large selection of <u>coffee and tea specialties</u> not to forget, Naturally, you should also taste the **fine burgers**, accompanied by sides like fries, salads, or wedges provided.

### Ingredients Used

CHEESE BACON EGG ANANAS CHICKEN BEEF

7/1 Queen Elizabeth Dr, Eatons Hill, Australia **Opening Hours:** 

Monday 09:00-20:00 Tuesday 09:00-20:00 Wednesday 09:00-20:00 Thursday 09:00-20:00 Friday 09:00-20:00 Saturday 10:00-20:00 Sunday 10:00-20:00