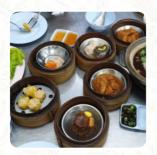

## Chokdee Dimsum Menu

https://menulist.menu

Na Cha-ang, Mueang Chumphon District, Chumphon 86000, Thailand +66945823825 - http://www.chokdeedimsum.com/

On this website, you can find the <u>complete menu of Chokdee Dimsum</u> from Chumphon. Currently, there are **18** menus and drinks up for grabs. For *seasonal or weekly deals*, please contact the owner of the restaurant directly. You can also contact them through their website. What <u>User</u> likes about Chokdee Dimsum: a fresh dim-sum that evaporates on its request. suitable for breakfast lunch or even high tea in local style. every article is **18** thb per court. bukkutte is delicious and smooth taste, very soft double boiled reserve ribs with mushroom in brown suppe is only at 100 thb. pan roasted egg with chop meat and sausage served with broth tea near Thai style is very tasty, coffee and other milk drinks are also available. loca... <u>read more</u>. When the weather conditions is pleasant you can also eat outside. What <u>User</u> doesn't like about Chokdee Dimsum: so so. the best is the pork dumpling. tastes also cantonese. pork rib herbal soup tastes more like soya bean soup. love chicken feet they are ok. **3** more dim sum choices around. <u>read more</u>. The large diversity of coffee and tea specialties makes a visit to Chokdee Dimsum even more worthwhile, for breakfast they serve a tasty breakfast here. The **versatile**, **savory Chinese cuisine** has many followers among guests.