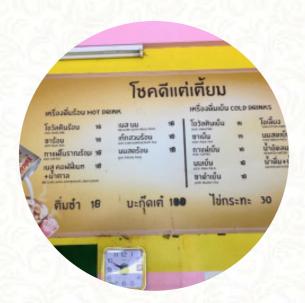

## Chokdee Dimsum Menu

https://menulist.menu

Na Cha-ang, Mueang Chumphon District, Chumphon 86000, Thailand +66945823825 - http://www.chokdeedimsum.com/

On this website, you can find the <u>complete menu of Chokdee Dimsum</u> from Chumphon. Currently, there are **18** menus and drinks up for grabs. For *seasonal or weekly deals*, please contact the owner of the restaurant directly. You can also contact them through their website. What <u>User</u> likes about Chokdee Dimsum: a fresh dim-sum that evaporates on its request. suitable for breakfast lunch or even high tea in local style. every article is **18** thb per court. bukkutte is delicious and smooth taste, very soft double boiled reserve ribs with mushroom in brown suppe is only at 100 thb. pan roasted egg with chop meat and sausage served with broth tea near Thai style is very tasty, coffee and other milk drinks are also available. loca... <u>read more</u>. When the weather conditions is pleasant you can also eat outside. What <u>User</u> doesn't like about Chokdee Dimsum: so so. the best is the pork dumpling. tastes also cantonese. pork rib herbal soup tastes more like soya bean soup. love chicken feet they are ok. **3** more dim sum choices around. <u>read more</u>. The large diversity of coffee and tea specialties makes a visit to Chokdee Dimsum even more worthwhile, for breakfast they serve a tasty breakfast here. The **versatile**, **savory Chinese cuisine** has many followers among guests.

### Non alcoholic drinks

**WATER** 

Main courses

**RIBS** 

Gnocchi

**GNOCCHI** 

Coffee

**COFFEE** 

**Drinks** 

**DRINKS** 

**Dessert** | Snacks

**SUMAN** 

## Singapore Favourites

**BAK KUT TEH** 

#### Hot drinks

TEA

**NESCAFE** 