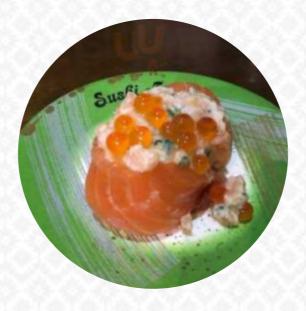

I love <u>sushi</u> train, it's always friendly, pretty cheap and extremely fresh. I had sashimi, salmon and a spicy chicken. It was really good. They were nice and accomodating for all my questions for water, mayonnaise etc. <u>read more</u>. <u>Sushi</u> Train from Sydney creates for you **tasty <u>sushi</u>** (e.g., Maki and Sashimi), in addition to numerous other variations, always fresh with ingredients like fish, vegetables and meat, on the menu there are also a lot of Asian dishes. Freshly harvested vegetables, fish and meat are the main ingredients in the <u>easily digestible Japanese cuisine</u> of <u>Sushi</u> Train, delectable vegetarian meals are also on the menu available.