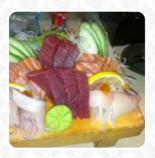

I love <u>sushi</u> train, it's always friendly, pretty cheap and extremely fresh. I had sashimi, salmon and a spicy chicken. It was really good. They were nice and accomodating for all my questions for water, mayonnaise etc. <u>read more</u>. <u>Sushi</u> Train from Sydney creates for you **tasty <u>sushi</u>** (e.g., Maki and Sashimi), in addition to numerous other variations, always fresh with ingredients like fish, vegetables and meat, on the menu there are also a lot of Asian dishes. Freshly harvested vegetables, fish and meat are the main ingredients in the <u>easily digestible Japanese cuisine</u> of <u>Sushi</u> Train, delectable vegetarian meals are also on the menu available.