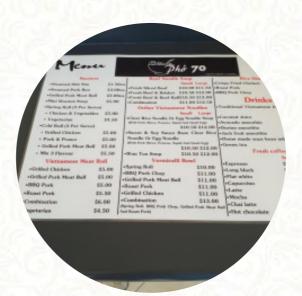

## Pho 70 Menu

https://menuweb.menu 70 Adelaide Rd, Murray Bridge SA 5253, Australia +61885321664

## Pho 70 Menu

### Salads

**SALAD** 

#### **Entrées**

**SPRING ROLLS** 

## Soups

**BEEF NOODLE SOUP** 

## **Burger**

**BBQ PORK** 

#### Sauces

**BBQ** 

## **Toppings**

**TOPPINGS** 

### Coffee

**ICED COFFEE** 

## **Restaurant Category**

**VEGETARIAN** 

## **Ingredients Used**

**BEEF** 

**PORK MEAT** 

#### Chicken

# These Types Of Dishes Are Being Served

**SOUP** 

CHICKEN

**MEAT** 

**NOODLES** 