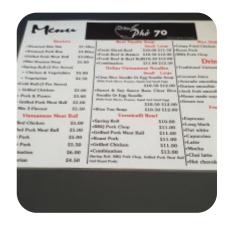

## Pho 70 Menu

https://menuweb.menu 70 Adelaide Rd, Murray Bridge SA 5253, Australia +61885321664

## Pho 70 Menu

## **Pho 70**

70 Adelaide Rd, Murray Bridge SA 5253, Australia

#### **Opening Hours:**

Monday 10:00-19:30 Tuesday 10:00-19:30 Wednesday 10:00-19:30 Thursday 10:00-19:30 Friday 10:00-19:30 Saturday 10:00-19:30

Made with menuweb.menu