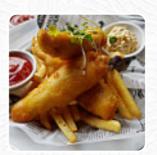

# These types of dishes are being served

**SALAD** 

**TUNA STEAK** 

**FISH** 

**BURGER** 

**BREAD** 

**PANINI** 