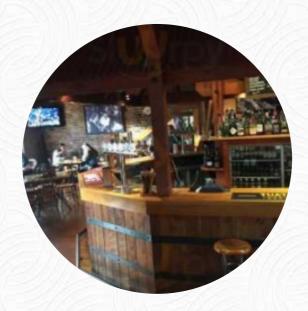

All 5 stars for this amazing place and the wonderful team. I celebrated my birthday here and the food was incredible with many options to choose from, great service, the staff was very friendly and helpful. We'll definitely be back! read more. When the weather is nice you can also be served outside. At Eureka Café in North Dunedin New Zealand, there are scrumptious sandwiches, healthy salads and further snacks for quick hunger, as well as hot and cold drinks, You can also unwind at the bar with a cool beer or other alcoholic and non-alcoholic drinks. Look forward to the enjoyment of *tasty vegetarian dishes*, Naturally, you can't miss out on the **delicious burgers**, which are accompanied by sides like fries, salads, or wedges offered.