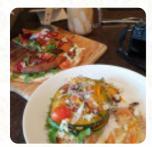

## Jerf Whole Food Cafe Menu

https://menuweb.menu 1/27 Belmore Rd, Lorn, New South Wales, Australia, 2320, LORN +61249348224 - https://www.facebook.com/jerfthewholefoodcafe/









On this homepage, you can find the **complete** <u>menu</u> of Jerf Whole Food Cafe from LORN. Currently, there are **16** meals and drinks up for grabs.

# Jerf Whole Food Cafe Menu



#### **Main Courses**

NACHOS

## Drinks

SMOOTHIES

## Soft Drinks

JUICE

## Beverages

JUICES

## Coffee

LATTE

## Dessert

CREPES

STICKY TOFFEE PUDDING

Hot Drinks COFFEE TEA

Ingredients Used

#### These Types Of Dishes Are Being Served

PIZZA

MEAT

## **Restaurant Category**



VEGAN GLUTEN FREE VEGETARIAN

## Jerf Whole Food Cafe

1/27 Belmore Rd, Lorn, New South Wales, Australia, 2320, LORN **Opening Hours:** 

Tuesday 06:30-15:00 Wednesday 06:30-15:00 Thursday 06:30-15:00 Friday 06:30-15:00 Saturday 06:30-15:00 Sunday 06:30-15:00



Made with menuweb.menu