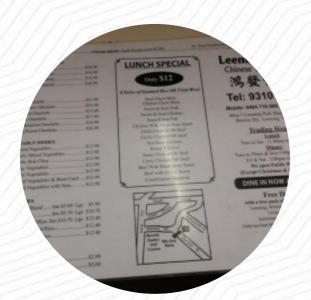

### Leeming Park Chinese Menu

https://menulist.menu 1 Dundee St, Leeming, Australia, LEEMING +61893107722

Here you can find the <u>menu of Leeming Park Chinese</u> in LEEMING. At the moment, there are 16 courses and drinks on the menu. You can inquire about **changing offers** via phone. What <u>User</u> likes about Leeming Park Chinese:

# Leeming Park Chinese Menu

Eggs & Pancakes

OMELETTE

**Toast** 

**Chicken dishes** LEMON CHICKEN

Chicken main dishes

GARLIC CHICKEN

Nudel-Reisgerichte

**CHOW MEIN** 

Fried Rice

FRIED RICE

PRAWN

**Pork** SWEET SOUR PORK

**Carnes y Aves** Cerdo agridulce

**Breads & Rice** SPECIAL FRIED RICE