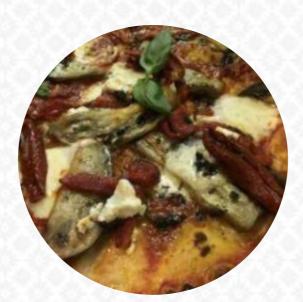

### Wood Oven Gourmet Pizza Menu

https://menuweb.menu

36 Hambledon Rd, Campbelltown, South Australia 5074, Australia +61404926521 - http://www.facebook.com/Wood-Oven-Gourmet-Pizza-151476598260682









A complete <u>menu</u> of Wood Oven Gourmet <u>Pizza</u> from Campbelltown covering all **16** dishes and drinks can be found here on the card.

# Wood Oven Gourmet Pizza Menu



#### Salads

**BLUE CHEESE SALAD** 

#### Entrées

SQUID

#### Pizza

PIZZA CHEF

#### Sauces

MARINARA

## Toppings

TOPPINGS

#### Hot Drinks

COFFEE

#### Cocktail

MARGARITA

# Classiche

Restaurant Category

#### These Types Of Dishes Are Being Served

PIZZA MUSSELS

#### **Ingredients Used**

SAUSAGE ITALIAN SAUSAGE CHEESE SEAFOOD PRAWNS

## Wood Oven Gourmet Pizza

36 Hambledon Rd, Campbelltown, Sout