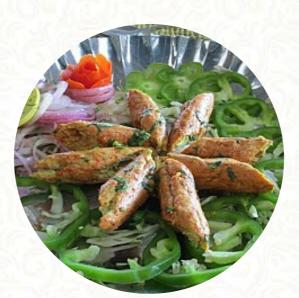

## Vari 🛛 🕬

<u>https://speisekarte.menu/</u> Mana Hotels, Ranakpur 306702, India, Sādri (+91)9001999568,(+91)8107888800,(+91)9001999462 http://www.manahotels.in/restaurant.php







00 000000 00 Sādri 00 Vari 00 00000 <u>000000</u> 0000000 000000 000 **17** 000000 00 000 000 000000.

# Vari 8888



#### XXX-XXXXXXXXX XXX

0000

#### 

0000 0000

#### 

#### 

MOJITO

### 

0000

#### 

00000000

# Vari

Mana Hotels, Ranakpur 306702, India, Sādri 00000 00 0000: 00000 07:00 -22:30 00000 07:00 -22:30 00000 07:00 -22:30 00000 07:00 -22:30 00000 07:00 -22:30 00000 07:00 -22:30



00 000 0000 000 speisekarte.menu

#### 

## 

000000

000000

# AN ANAXAN AN ANAXAN ANAXAN AN

0000

000000

000000

0000