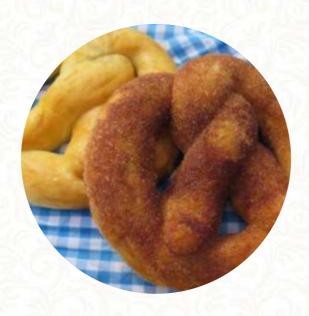

## **Aunt Lil's Sydney Menu**

https://menuweb.menu Westfield, Level 1, K21A, Burwood, New South Wales 2134, Australia, Earlwood +61297153335 - http://www.facebook.com/AuntLils

A **complete** menu of Aunt Lil's Sydney from Earlwood covering all 17 courses and drinks can be found here on the food list. Aunt Lil's offers freshly baked soft pretzels, gluten-free cakes, and organic/fair trade coffee in Melbourne and Sydney.