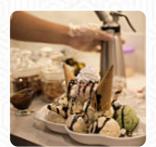

Best ice cream in Manila. Variety of flavors, affordable and delicious. Italian ice cream is relatively pleasing in countries with a hot climate, and with a variety of flavors, how can you not fall in love with it. <a href="read more">read more</a>. The diner is accessible and can therefore also be used with a wheelchair or physical disabilities, Depending on the weather conditions, you can also sit outside and eat. WLAN is available for free. With the comprehensive diversity of coffee and tea specialties, a visit to CAROUSEL CREAMERY becomes even more attractive, and it's made with lots of freshly harvested vegetables, fish and meat, easily digestible Japanese meals prepared. Most meals are prepared in a short time for you and served, On the menu there are also several Asian dishes.

**DESSERT** 

These types of dishes are being served

**ICE CREAM** 

Sweets & Desserts

**SALTED CARAMEL** 

**DULCE DE LECHE** 

Ingredients Used

**CHOCOLATE** 