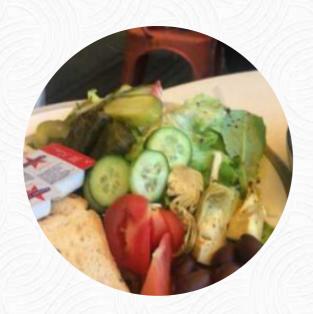

I was introduced to this Cafe by a good friend of mine who lives local, I had an awesome experience. Beautiful location on the water, cool artsy vibe, nice people and very personable owner. The food was great, tried a few different things since everyone got something different on the menu, was busy but great services! I have been back now two more times and enjoy sitting on the balcony looking out over the bay, drink... <u>read more</u>. If you want to eat something tasty quickly, Thelma and Louise from Neutral Bay offers *tasty sandwiches, small salads and other snacks*, as well as hot and cold drinks, The customers of the restaurant also consider the comprehensive variety of various coffee and tea specialities that the establishment offers. If you decide to come for breakfast, a tasty brunch is ready for you, At the bar, you can unwind with a **cool beer** or other alcoholic and non-alcoholic drinks.