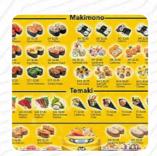

#### Genki Sushi Menu

https://menulist.menu Lower Ground, 638 George Street, Sydney NSW 2000, CBD, Sydney, Australia +61292640984

Here you can find the menu of Genki Sushi in Sydney. At the moment, there are 18 courses and drinks on the card. You can inquire about seasonal or weekly deals via phone. What <a href="Angela Kunze">Angela Kunze</a> likes about Genki Sushi: We were just going to grab something to eat before a show and wanted it to be quick. Bumped into this place, very Japanese like, walk through one door and order, pick up tray and take it to the counter to pay. Then bring tray back. The ramen with egg was fantastic and so was my partner's tamura Udon. The noodles were so fresh and broth was great. The tonkosu broth wasn't as thick as Ippudo but it was still rich and d... <a href="read more">read more</a>. What <a href="Magali Hahn">Magali Hahn</a> doesn't like about Genki Sushi:

### Genki Sushi Menu

#### Alcoholic Drinks

**PICCOLO** 

Sushi Rolls

**SUSHI** 

Main courses

**TOPPINGS** 

Extras

**SUSHI RICE** 

Snacks

**CROQUETTES** 

**Noodle** 

**RAMEN** 

Spezial-Nudeln

**UDON** 

Side dishes

**CROQUETAS** 

Restaurant Category

**DESSERT** 

These types of dishes are being served

**NOODLES** 

**DESSERTS** 

Ingredients Used

**ARROZ** 

**EGG** 

**BEEF** 

**CHICKEN** 

**PORK MEAT** 